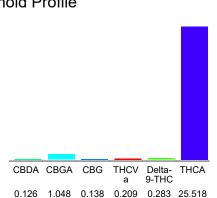

### Cannabinoid Profile

# Cannabinoid Profile by HPLC

0.28%

Delta-9-THC

0.00%

**CBD** 

27.32%

**Total Cannabinoids** 

| Cannabinoid          | % wt  | mg/g   |
|----------------------|-------|--------|
| CBDA                 | 0.126 | 1.26   |
| CBGA                 | 1.048 | 10.48  |
| CBG                  | 0.138 | 1.38   |
| THCVa                | 0.209 | 2.09   |
| Delta-9-THC          | 0.283 | 2.83   |
| THCA                 | 25.52 | 255.18 |
| Total Cannabinoids   | 27.32 | 273.2  |
| Calculated Total THC | 22.66 | 226.62 |
| Calculated CBD Yield | 0.11  | 1.11   |